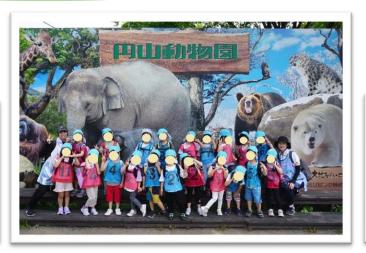

## 動物園遠足

ぱんだ組きりん組らいおん組の3クラスでバスに乗って円山動物園に行ってきました! バスの中ではきりんは動物園にいると思う人―!ぞうはいると思う人―!とクイズをしたり 名前は何だろう?と話したりワクワクな気持ちで向かいました(^O^)

動物園に着くとお友達と手を繋いで歩き、動物を見つけると目をキラキラさせていました(☆o☆) お目当ての動物たちがどこにいるのかマップで確認しながら頑張っていっぱい歩きましたよ!