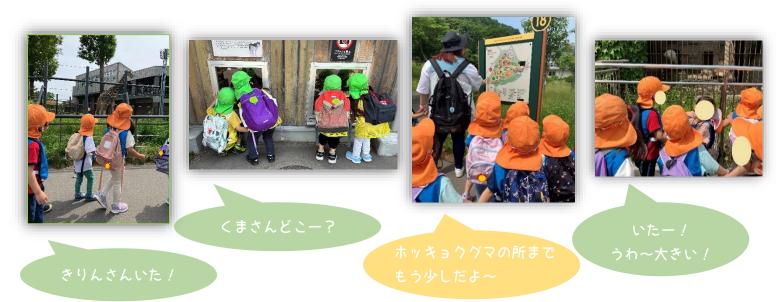

## 動物園遠足

ぱんだ組きりん組らいおん組の3クラスでバスに乗って円山動物園に行ってきました! バスの中ではきりんは動物園にいると思う人―!ぞうはいると思う人―!とクイズをしたり 名前は何だろう?と話したりワクワクな気持ちで向かいました(^O^)

動物園に着くとお友達と手を繋いで歩き、動物を見つけると目をキラキラさせていました(☆o☆) お目当ての動物たちがどこにいるのかマップで確認しながら頑張っていっぱい歩きましたよ!