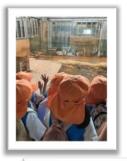

## 動物園遠足

ぱんだ組きりん組らいおん組の3クラスでバスに乗って円山動物園に行ってきました! バスの中ではきりんは動物園にいると思う人―!ぞうはいると思う人―!とクイズをしたり 名前は何だろう?と話したりワクワクな気持ちで向かいました(^O^)

動物園に着くとお友達と手を繋いで歩き、動物を見つけると目をキラキラさせていました(☆o☆) お目当ての動物たちがどこにいるのかマップで確認しながら頑張っていっぱい歩きましたよ!