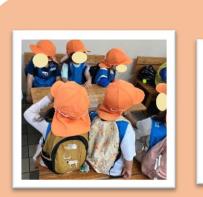

いっぱい歩いた後はみんな大好きおやつタイム 🛞 お茶を飲んでお菓子を食べてエネルギーチャージ!

らいおん組さんはおにぎりを持って行きました④ お友達同士おにぎりの具を見せ合いながら美味しそうに 食べていましたよ~(^◇^) 午後からも元気一杯沢山歩き、1周する事が出来ました!

美味しかった~! 作ってくれてありがとう!

沢山歩いてたくさんの動物たちを見た子どもたちは帰りのバスでクイズの答え合わせをしたり、 思い出話をしたり、園に戻るまでニコニコ(\*^▽^\*) お昼寝はいつも以上にぐっすり眠る子ども達でした(-。-)y-゜゜゜