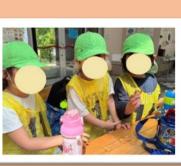

いっぱい歩いた後はみんな大好きおやつタイム 🛞 お茶を飲んでお菓子を食べてエネルギーチャージ!

らいおん組さんはおにぎりを持って行きました④ お友達同士おにぎりの具を見せ合いながら美味しそうに 食べていましたよ~(^◇^) 午後からも元気一杯沢山歩き、1周する事が出来ました!

美味しかった~! 作ってくれてありがとう!

沢山歩いてたくさんの動物たちを見た子どもたちは帰りのバスでクイズの答え合わせをしたり、 思い出話をしたり、園に戻るまでニコニコ(\*^▽^\*) お昼寝はいつも以上にぐっすり眠る子ども達でした(-。-)y-゜゜゜