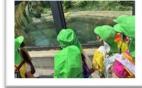

## 動物園遠足

ぱんだ組きりん組らいおん組の3クラスでバスに乗って円山動物園に行ってきました! バスの中ではきりんは動物園にいると思う人―!ぞうはいると思う人―!とクイズをしたり 名前は何だろう?と話したりワクワクな気持ちで向かいました(^O^)

動物園に着くとお友達と手を繋いで歩き、動物を見つけると目をキラキラさせていました(☆o☆) お目当ての動物たちがどこにいるのかマップで確認しながら頑張っていっぱい歩きましたよ!