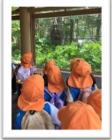

## 動物園遠足

ぱんだ組きりん組らいおん組の3クラスでバスに乗って円山動物園に行ってきました! バスの中ではきりんは動物園にいると思う人―!ぞうはいると思う人―!とクイズをしたり 名前は何だろう?と話したりワクワクな気持ちで向かいました(^O^)

動物園に着くとお友達と手を繋いで歩き、動物を見つけると目をキラキラさせていました(☆o☆) お目当ての動物たちがどこにいるのかマップで確認しながら頑張っていっぱい歩きましたよ!