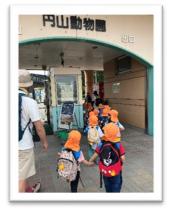

## 動物園遠足

ぱんだ組きりん組らいおん組の3クラスでバスに乗って円山動物園に行ってきました! バスの中ではきりんは動物園にいると思う人―!ぞうはいると思う人―!とクイズをしたり 名前は何だろう?と話したりワクワクな気持ちで向かいました(^O^)

動物園に着くとお友達と手を繋いで歩き、動物を見つけると目をキラキラさせていました(☆o☆) お目当ての動物たちがどこにいるのかマップで確認しながら頑張っていっぱい歩きましたよ!